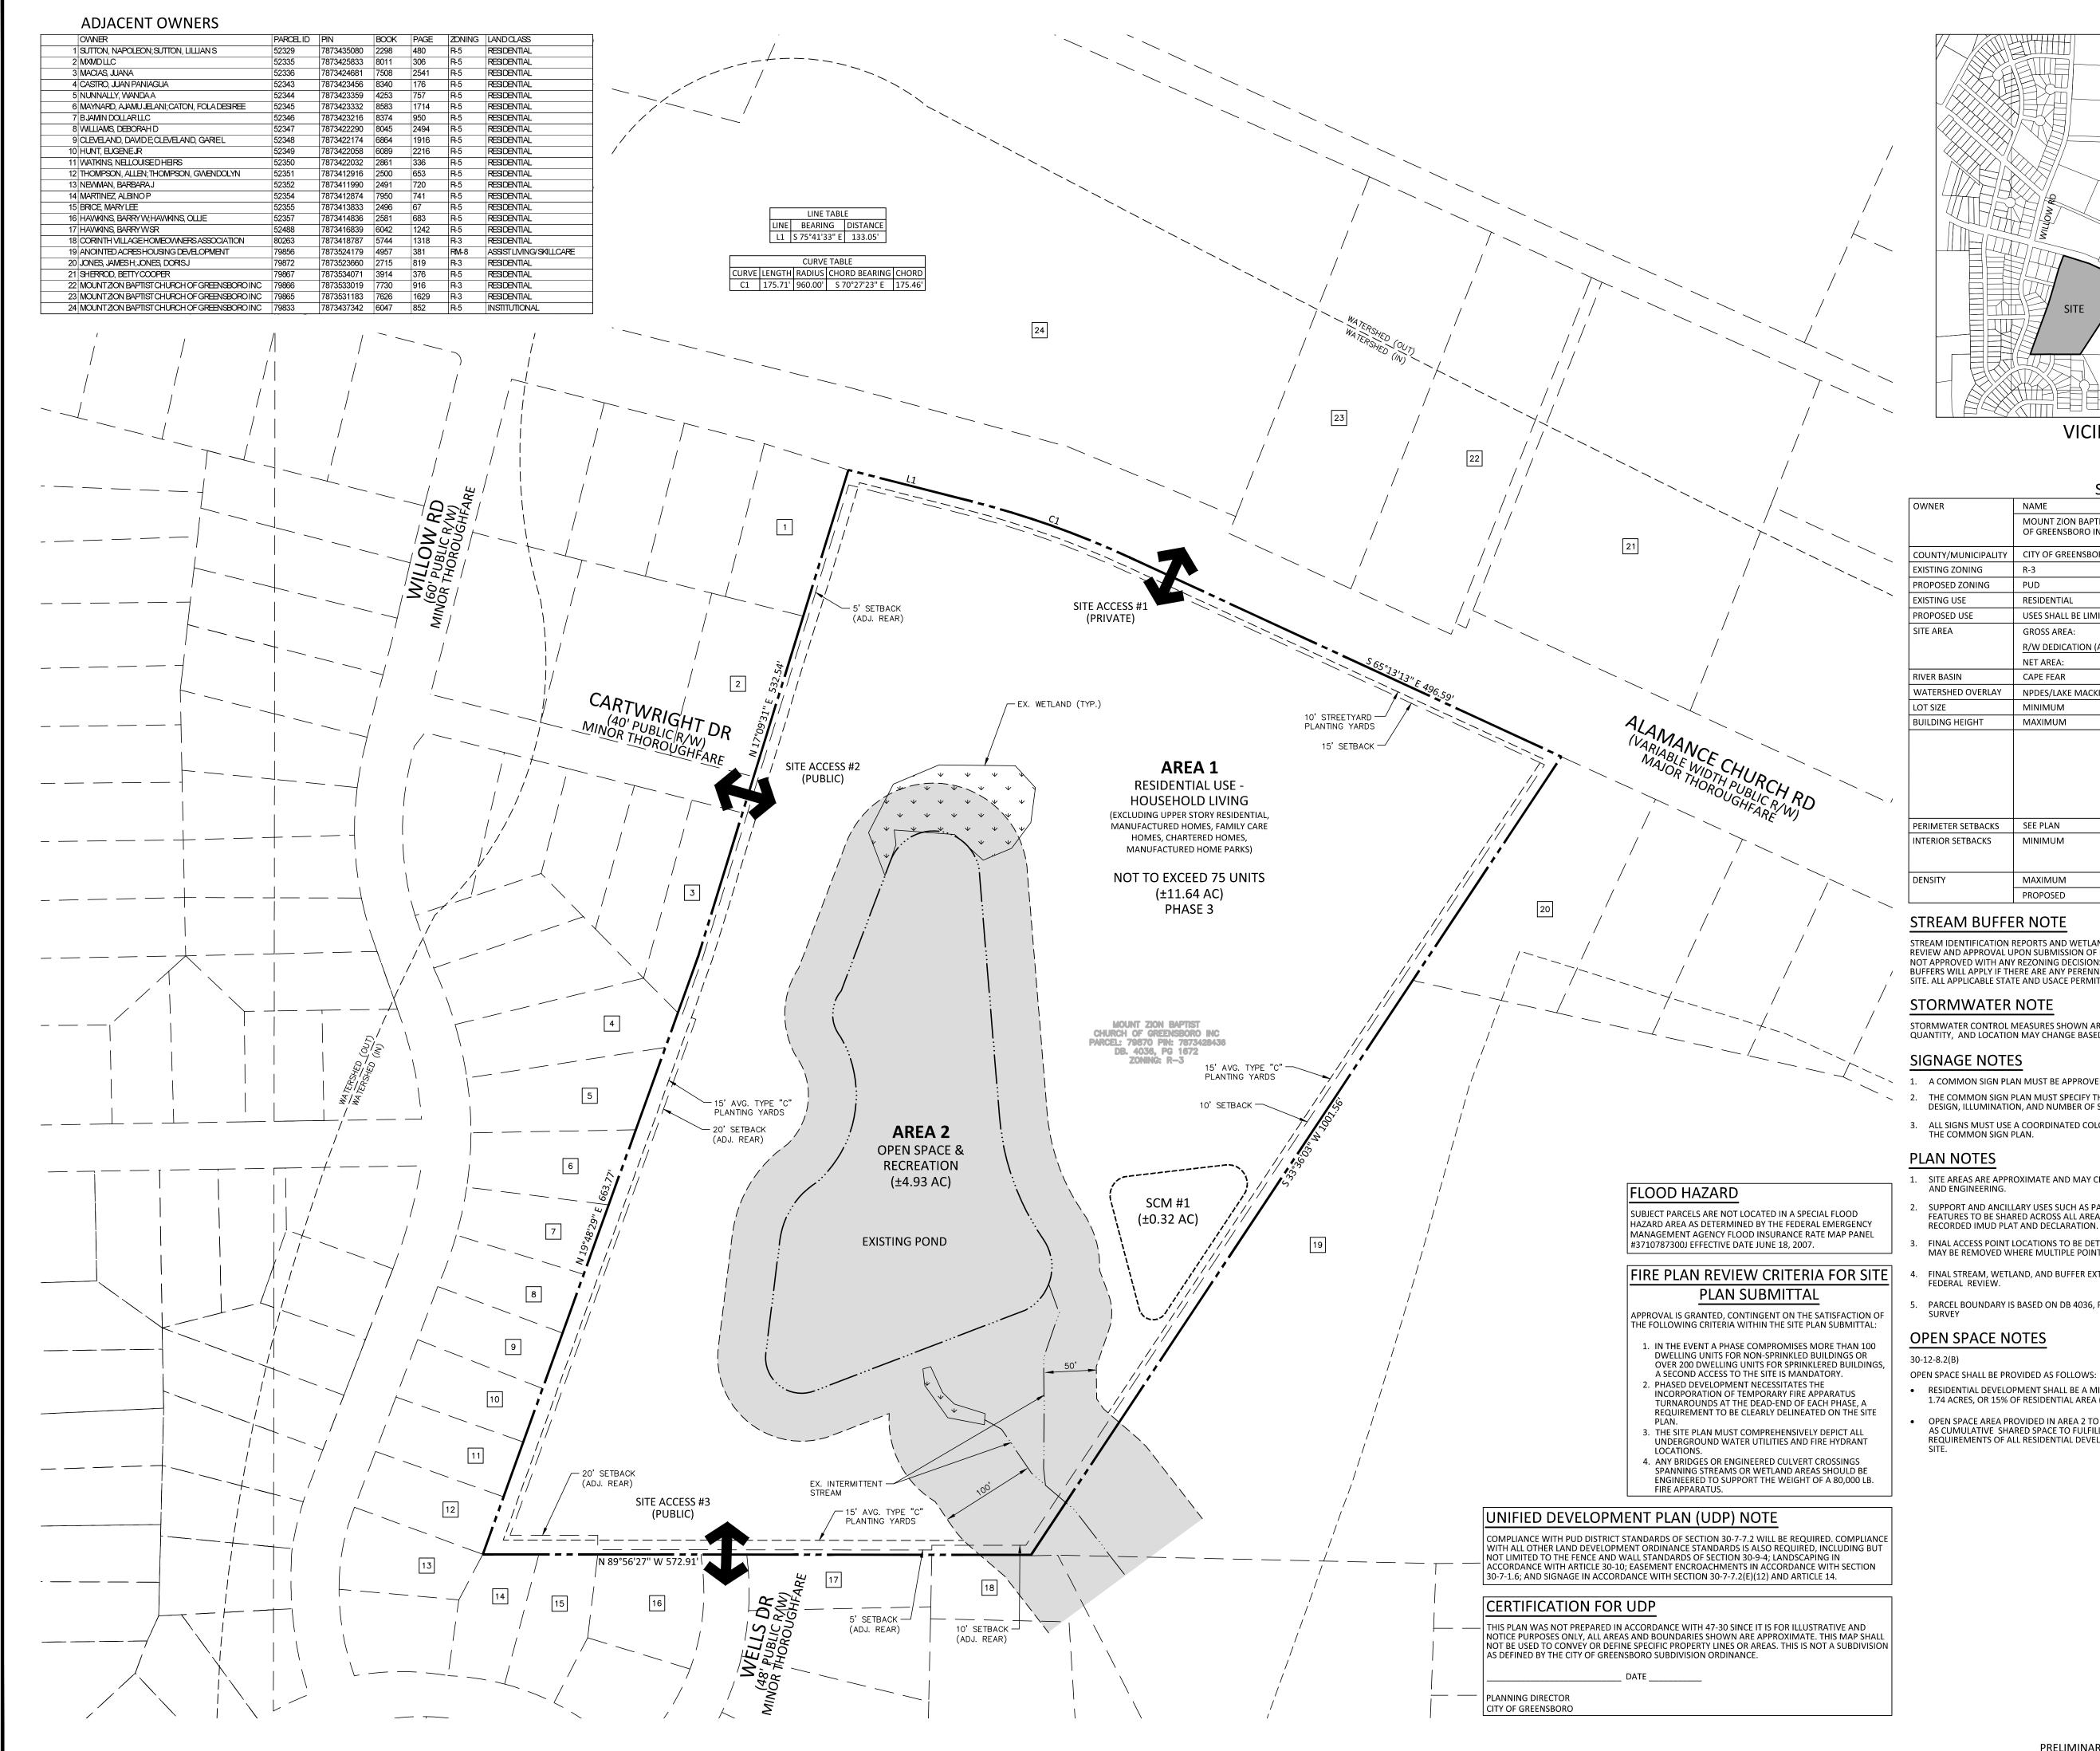

PICKUP: CITY OF GREENSBORO PLAT BOOK \_\_\_\_\_ PAGE \_

### **VICINITY MAP**

|                     | SIT                                                 | E DATA                                                                                                                                                                                                                                                                                                                                            |                  |                                           |
|---------------------|-----------------------------------------------------|---------------------------------------------------------------------------------------------------------------------------------------------------------------------------------------------------------------------------------------------------------------------------------------------------------------------------------------------------|------------------|-------------------------------------------|
| OWNER               | NAME                                                |                                                                                                                                                                                                                                                                                                                                                   | PARCEL           | PIN                                       |
|                     | MOUNT ZION BAPTIST<br>OF GREENSBORO INC             | CHURCH                                                                                                                                                                                                                                                                                                                                            | 79870            | 7873428436                                |
| COUNTY/MUNICIPALITY | CITY OF GREENSBORO                                  |                                                                                                                                                                                                                                                                                                                                                   |                  |                                           |
| EXISTING ZONING     | R-3                                                 |                                                                                                                                                                                                                                                                                                                                                   |                  |                                           |
| PROPOSED ZONING     | PUD                                                 |                                                                                                                                                                                                                                                                                                                                                   |                  |                                           |
| EXISTING USE        | RESIDENTIAL                                         |                                                                                                                                                                                                                                                                                                                                                   |                  |                                           |
| PROPOSED USE        | USES SHALL BE LIMITED AS LABELED FOR EACH SITE AREA |                                                                                                                                                                                                                                                                                                                                                   |                  |                                           |
| SITE AREA           | GROSS AREA: 16.57 AC +/-                            |                                                                                                                                                                                                                                                                                                                                                   |                  |                                           |
|                     | R/W DEDICATION (APPARENT): 0.00 AC +/-              |                                                                                                                                                                                                                                                                                                                                                   |                  |                                           |
|                     | NET AREA: 16.57 AC +/-                              |                                                                                                                                                                                                                                                                                                                                                   |                  |                                           |
| RIVER BASIN         | CAPE FEAR                                           |                                                                                                                                                                                                                                                                                                                                                   |                  |                                           |
| WATERSHED OVERLAY   | NPDES/LAKE MACKINTOSH WS IV                         |                                                                                                                                                                                                                                                                                                                                                   |                  |                                           |
| LOT SIZE            | MINIMUM                                             | NO MINIMUM                                                                                                                                                                                                                                                                                                                                        |                  |                                           |
| BUILDING HEIGHT     | MAXIMUM                                             | 50 FEET  WITHIN 50 FEET OF ANY R- DISTRICT, OR RS- DISTRICT ON ADJACENT LOTS IN THE COUNTY'S JURISDICTION, THE MAXIMUM HEIGHT OF A BUILDING MAY NOT EXCEED 50 FEET OR 3 STORIES EXCEPT ALONG THE RIGHT-OF-WAY OF A RAILROAD OR A STREET RIGHT-OF-WAY THAT IS ALREADY CONSTRUCTED OR IS BEING CONSTRUCTED AS PART OF THE PLANNED UNIT DEVELOPMENT. |                  |                                           |
|                     |                                                     |                                                                                                                                                                                                                                                                                                                                                   |                  |                                           |
| PERIMETER SETBACKS  | SEE PLAN                                            | •                                                                                                                                                                                                                                                                                                                                                 |                  |                                           |
| INTERIOR SETBACKS   | MINIMUM                                             |                                                                                                                                                                                                                                                                                                                                                   | A SETBACK IS PRO | CK IS ZERO (0) FEET.<br>VIDED, IT MUST BE |
| DENSITY             | MAXIMUM                                             | SEE LABEL FOR EACH SITE AREA                                                                                                                                                                                                                                                                                                                      |                  |                                           |
|                     | PROPOSED                                            | NOT TO EXCEED MAXIMUM FOR EACH SITE AREA                                                                                                                                                                                                                                                                                                          |                  |                                           |

## STREAM BUFFER NOTE

STREAM IDENTIFICATION REPORTS AND WETLAND DELINEATION REPORTS ARE REQUIRED FOR REVIEW AND APPROVAL UPON SUBMISSION OF DEVELOPMENT PLANS FOR PERMITTING, AND ARE NOT APPROVED WITH ANY REZONING DECISIONS/UNIFIED DEVELOPMENT PLANS. STREAM BUFFERS WILL APPLY IF THERE ARE ANY PERENNIAL OR INTERMITTENT STREAM FEATURES ON SITE. ALL APPLICABLE STATE AND USACE PERMITS MUST BE OBTAINED PRIOR TO DEVELOPMENT.

## STORMWATER NOTE

STORMWATER CONTROL MEASURES SHOWN ARE CONCEPTUAL IN NATURE. ACTUAL SIZE, QUANTITY, AND LOCATION MAY CHANGE BASED ON FINAL ENGINEERING.

### SIGNAGE NOTES

- A COMMON SIGN PLAN MUST BE APPROVED PRIOR TO INSTALLATION OF ANY SIGNS.
- THE COMMON SIGN PLAN MUST SPECIFY THE SIZE, TYPE, HEIGHT, SETBACK, LOCATION, DESIGN, ILLUMINATION, AND NUMBER OF SIGNS.
- 3. ALL SIGNS MUST USE A COORDINATED COLOR, STYLE, AND LETTERING SCHEME SHOWN ON THE COMMON SIGN PLAN.

# PLAN NOTES

- 1. SITE AREAS ARE APPROXIMATE AND MAY CHANGE BASED ON FINAL SITE PLAN DEVELOPMENT
- SUPPORT AND ANCILLARY USES SUCH AS PARKING, DRIVE AISLES, STORMWATER, AND OTHER FEATURES TO BE SHARED ACROSS ALL AREAS. PURSUANT TO PROPERLY EXECUTED AND
- FINAL ACCESS POINT LOCATIONS TO BE DETERMINED WITH TRC REVIEW. ACCESS POINTS MAY BE REMOVED WHERE MULTIPLE POINTS EXIST ON THE SAME ROAD.
- 4. FINAL STREAM, WETLAND, AND BUFFER EXTENTS SUBJECT TO CHANGE PENDING LOCAL AND
- PARCEL BOUNDARY IS BASED ON DB 4036, PG 1672, AND IS NOT BASED ON AN ACTUAL FIELD

### OPEN SPACE NOTES

OPEN SPACE SHALL BE PROVIDED AS FOLLOWS:

• RESIDENTIAL DEVELOPMENT SHALL BE A MINIMUM OF 1.74 ACRES, OR 15% OF RESIDENTIAL AREA (SITE AREA 1)

 OPEN SPACE AREA PROVIDED IN AREA 2 TO BE UTILIZED AS CUMULATIVE SHARED SPACE TO FULFILL REQUIREMENTS OF ALL RESIDENTIAL DEVELOPMENT ON