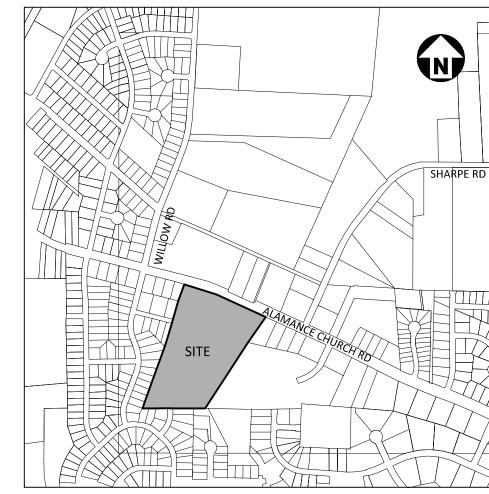

### **VICINITY MAP**

|                     | SIT                                                 | E DATA                                                                                                                                                                                                                                                                                                                                            |                  |                                           |
|---------------------|-----------------------------------------------------|---------------------------------------------------------------------------------------------------------------------------------------------------------------------------------------------------------------------------------------------------------------------------------------------------------------------------------------------------|------------------|-------------------------------------------|
| OWNER               | NAME                                                |                                                                                                                                                                                                                                                                                                                                                   | PARCEL           | PIN                                       |
|                     | MOUNT ZION BAPTIST<br>OF GREENSBORO INC             | CHURCH                                                                                                                                                                                                                                                                                                                                            | 79870            | 7873428436                                |
| COUNTY/MUNICIPALITY | CITY OF GREENSBORO                                  |                                                                                                                                                                                                                                                                                                                                                   |                  |                                           |
| EXISTING ZONING     | R-3                                                 |                                                                                                                                                                                                                                                                                                                                                   |                  |                                           |
| PROPOSED ZONING     | PUD                                                 |                                                                                                                                                                                                                                                                                                                                                   |                  |                                           |
| EXISTING USE        | RESIDENTIAL                                         |                                                                                                                                                                                                                                                                                                                                                   |                  |                                           |
| PROPOSED USE        | USES SHALL BE LIMITED AS LABELED FOR EACH SITE AREA |                                                                                                                                                                                                                                                                                                                                                   |                  |                                           |
| SITE AREA           | GROSS AREA: 16.57 AC +/-                            |                                                                                                                                                                                                                                                                                                                                                   |                  |                                           |
|                     | R/W DEDICATION (APPARENT): 0.00 AC +/-              |                                                                                                                                                                                                                                                                                                                                                   |                  |                                           |
|                     | NET AREA: 16.57 AC +/-                              |                                                                                                                                                                                                                                                                                                                                                   |                  |                                           |
| RIVER BASIN         | CAPE FEAR                                           |                                                                                                                                                                                                                                                                                                                                                   |                  |                                           |
| WATERSHED OVERLAY   | NPDES/LAKE MACKINTOSH WS IV                         |                                                                                                                                                                                                                                                                                                                                                   |                  |                                           |
| LOT SIZE            | MINIMUM                                             | NO MINIMUM                                                                                                                                                                                                                                                                                                                                        |                  |                                           |
| BUILDING HEIGHT     | MAXIMUM                                             | 50 FEET  WITHIN 50 FEET OF ANY R- DISTRICT, OR RS- DISTRICT ON ADJACENT LOTS IN THE COUNTY'S JURISDICTION, THE MAXIMUM HEIGHT OF A BUILDING MAY NOT EXCEED 50 FEET OR 3 STORIES EXCEPT ALONG THE RIGHT-OF-WAY OF A RAILROAD OR A STREET RIGHT-OF-WAY THAT IS ALREADY CONSTRUCTED OR IS BEING CONSTRUCTED AS PART OF THE PLANNED UNIT DEVELOPMENT. |                  |                                           |
|                     |                                                     |                                                                                                                                                                                                                                                                                                                                                   |                  |                                           |
| PERIMETER SETBACKS  | SEE PLAN                                            | •                                                                                                                                                                                                                                                                                                                                                 |                  |                                           |
| INTERIOR SETBACKS   | MINIMUM                                             |                                                                                                                                                                                                                                                                                                                                                   | A SETBACK IS PRO | CK IS ZERO (0) FEET.<br>VIDED, IT MUST BE |
| DENSITY             | MAXIMUM                                             | SEE LABEL FOR EACH SITE AREA                                                                                                                                                                                                                                                                                                                      |                  |                                           |
|                     | PROPOSED                                            | NOT TO EXCEED MAXIMUM FOR EACH SITE AREA                                                                                                                                                                                                                                                                                                          |                  |                                           |